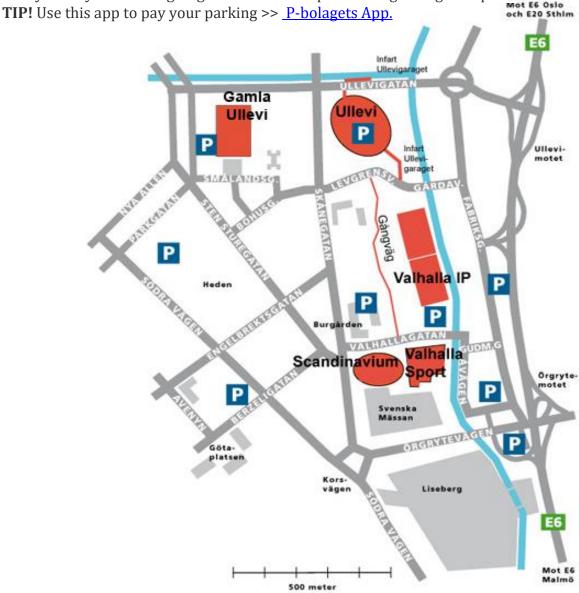

# Map >> Find to the hall

## **Parking facilities**

Nearest parkings are Burgården's gymnasium, Valhalla's parking, Focus parking and other parking facilities in Gårda.

Also you may use Ullevi garage. There is a footpath through Burgård's park.