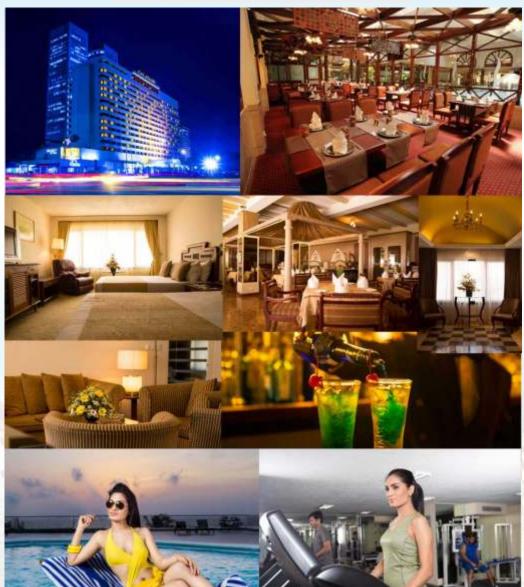

# GALADARI

HOTEL COLOMBO

Appendix B

| Room Type   | Rate Per Room(USD) |
|-------------|--------------------|
| Single Room | USD 98             |
| Double Room | USD 120            |
| Triple Room | USD 140            |

- \* All Rooms including breakfast
- \* Rates include all taxes and service charges
- \* Limited single rooms available.

**Accommodation Of Galadari Hotel** 

Appendix B