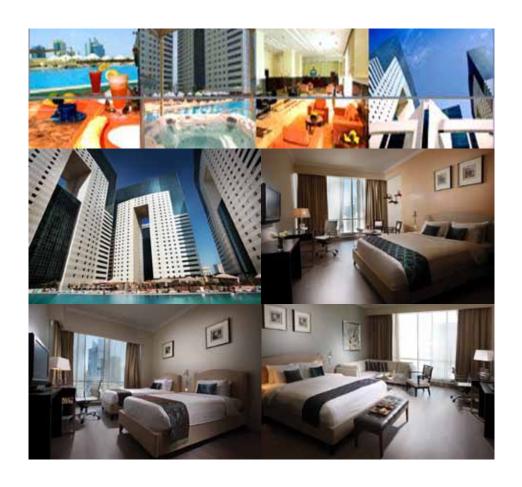

#### HOTEL

### EZDANHOTEL&SUITES

| Single Room       | Double Room       |  |  |
|-------------------|-------------------|--|--|
| 325QR / per night | 475QR / per night |  |  |
| Including 3 meals | Including 3 meals |  |  |