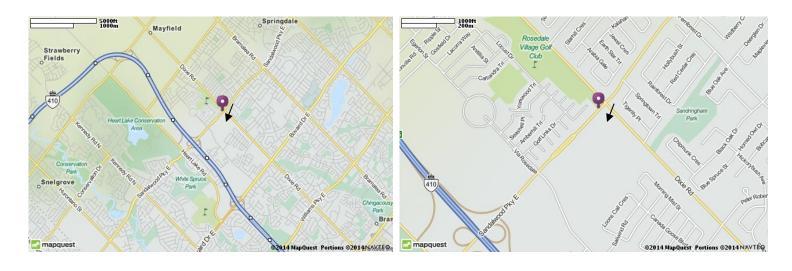

### **Tournament Location**

## **Brampton Soccer Centre**

1495 Sandalwood Parkway East, Brampton, Ontario (Dixie Road & Sandalwood Parkway)