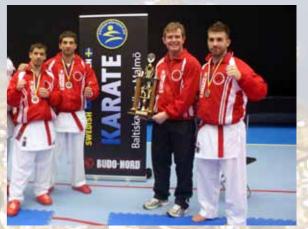

#### Senior kata Female and Male individual

Senior Female individual kumite: -50kg, -55kg, -61kg, -68kg, +68kg
Senior Male individual kumite: -60kg, -67kg, -75kg -84kg +84kg
Senior Female team kumite: 3 competitors and 1 reserv \*club/national teams
Senior Male team kumite: 5 competitors and 2 reserv \*club/national teams
Trophy to winning national team female/male