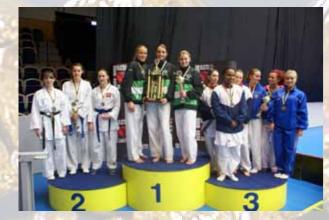

# SWEDISH OPEN KARATE

Organizer: Bushido Karate Sweden. Magnus Palmqvist, 0046 73 50435 69 E-Mail: cent-kk@algonet.se www.swekarateopen.se

Last year Swedish Karate Open had over 700 competitors from 13 countries. On saturday we have junior and senior competition. Sunday we will have children and cadetes competing. Trophies are awarded to the winner in each class and all children are given a medal. Malmö is easy to reach, the city is only 15 minutes from Copenhagen Airport in Denmark. We hope that you will enjoy your weekend with us here in Malmö, Sweden.

#### Senior kata Female and Male individual

Senior Female individual kumite: -50kg, -55kg, -61kg, -68kg, +68kg
Senior Male individual kumite: -60kg, -67kg, -75kg -84kg +84kg
Senior Female team kumite: 3 competitors and 1 reserv \*club/national teams
Senior Male team kumite: 5 competitors and 2 reserv \*club/national teams
Trophy to winning national team female/male