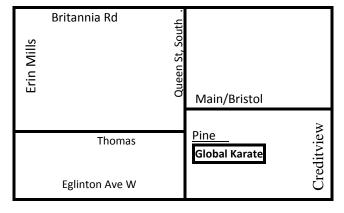

# Club Coaches and New Officials are Welcome Sunday September 09, 2012. 9:30am to 3:30pm For the Grand Prix #3 Tournament, At Global Karate Federation

It is mandatory that anyone acting as a Club Coach, representing their dojo at Karate Ontario Grand Prix tournaments, must attend the Referee clinics

### **Place: Global Karate Federation**

261 Queen Street South, Unit: C , Streetville, Mississauga, ON L5M 1L8 416-875-0678
Time: 9:30 am to 1:00 pm.

Coaches can ask Questions between 9.30-10.00am See You There!