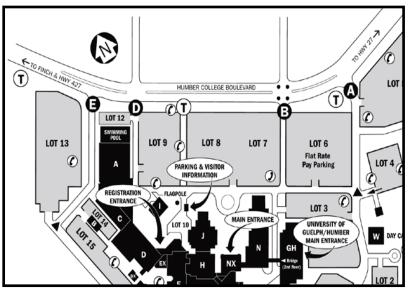

### **Grand Prix #3 Tournament - 2012**

Sunday, September 23, 2012 <u>At Humber College</u>

### **Humber College**

205 Humber College Blvd Toronto, ON M9W 6V3.