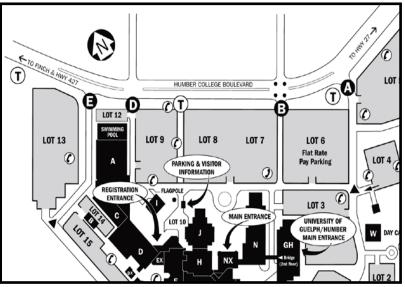

ith straps will be allowed.
- 8. Mandatory chest protection is required for all kumite competitors under 14 years of age. Its supply by Karate Ontario at the tournament.
- 9. Mandatory foot protection is required for all competitors ages 14 and up.
- 10. <u>Club coaches must wear proper attire</u> (tracksuit) and have completed the coaching test as to which a new coaches pass will be issued.
- 11. All Elite competitors must have new Red & Blue gloves and Red & Blue belts for WKF rules when competing in their divisions.
- 12. All competitors must be Karate Ontario Member.
- 13. Black Belts of 40 years or more can compete <u>only</u> in the new 40 years + division in kata.

"We appreciate your cooperation in this regard".



## Humber College

205 Humber College Blvd Toronto, ON M9W 6V3.





## Referees/Coaches Clinic

### Club Coaches and New Officials are Welcome Sunday May 27, 2012. 9:30am to 3:30pm

# For the Grand Prix #2 Tournament, At Karate Club Eagle Dojo

Mini Tournament for Training (Provide by Goalmax Karate Club)

It is now mandatory that anyone acting as a Club Coach, representing their dojo at Karate Ontario Grand Prix tournaments, must attend the Referee clinics

Passes will be issued on the basis of a WKF test consisting of 50 questions on kumite, with a passing score of 75%.

All Coaches must go through this procedure. Please supply your picture and \$20 for your pass.

Place: Karate Club Eagle 5033 Maingate Dr., Mississauga, ON 905-625-1655

Time: 9:30 am to 1:00 pm.

Coaches can ask Questions between 9.30-10.00am

See You There!

| Hurontario | Maingate D